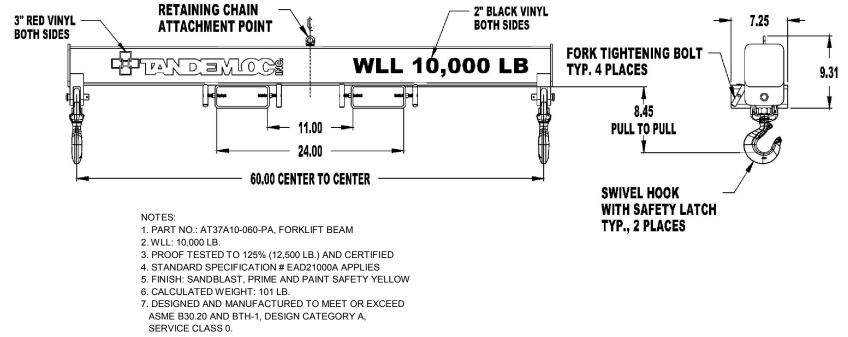

## 60" FORKLIFT BEAM, WLL 10,000 LB. (AT37A10-060-PA)

## Cage Code: 65059 | Drawing No: AT37A10-060-PA | Revision: - | Sheet: 1 of 1

UNLESS OTHERWISE SPECIFIED, DIMENSIONS ARE IN INCHES

To avoid lifter failure, potential death and property damage, never exceed WLL (Working Load Limit).