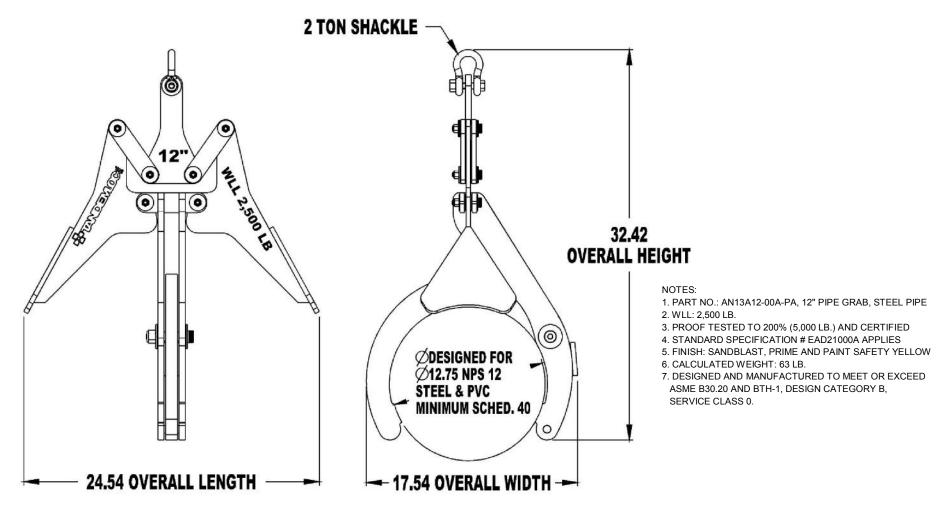

## 12" PIPE GRAB, STEEL PIPE, WLL 2,500 LB. (AN13A12-00A-PA)

Cage Code: 65059 | Drawing No: SAN13A12 | Revision: - | Sheet: 1 of 1

UNLESS OTHERWISE SPECIFIED, DIMENSIONS ARE IN INCHES

To avoid lifter failure, potential death and property damage, never exceed WLL (Working Load Limit).