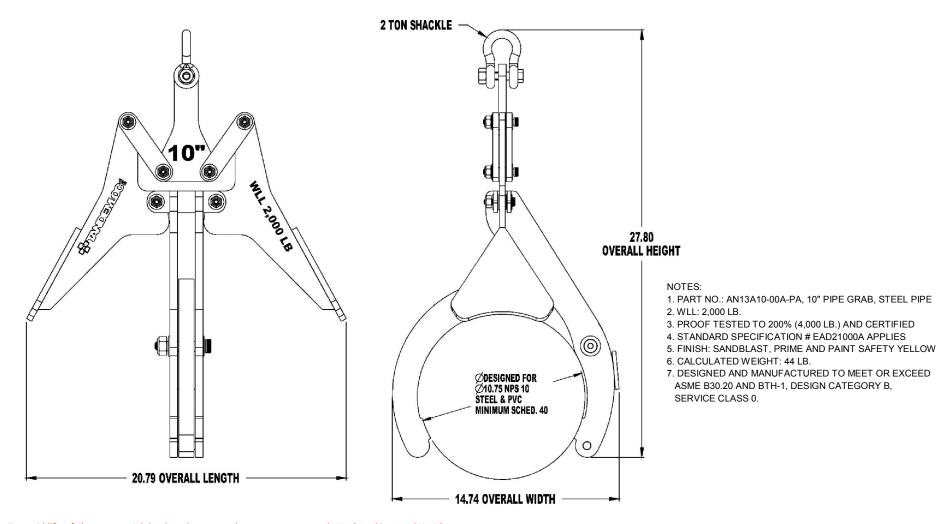

## 10" PIPE GRAB, STEEL PIPE, WLL 2,000 LB. (AN13A10-00A-PA)

## Cage Code: 65059 | Drawing No: SAN13A10 | Revision: - | Sheet: 1 of 1

UNLESS OTHERWISE SPECIFIED, DIMENSIONS ARE IN INCHES

To avoid lifter failure, potential death and property damage, never exceed WLL (Working Load Limit).