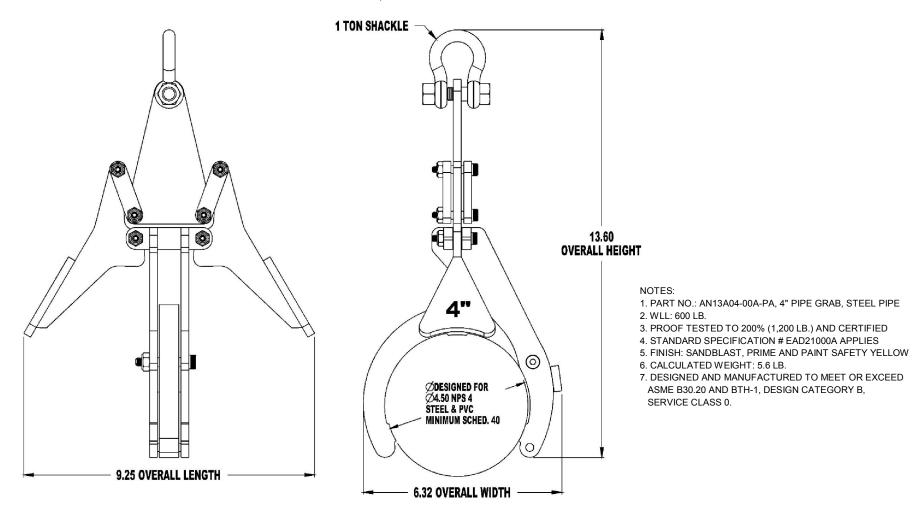

## 4" PIPE GRAB, STEEL PIPE, WLL 600 LB. (AN13A04-00A-PA)

## Cage Code: 65059 | Drawing No: SAN13A04 | Revision: - | Sheet: 1 of 1

UNLESS OTHERWISE SPECIFIED, DIMENSIONS ARE IN INCHES

To avoid lifter failure, potential death and property damage, never exceed WLL (Working Load Limit).