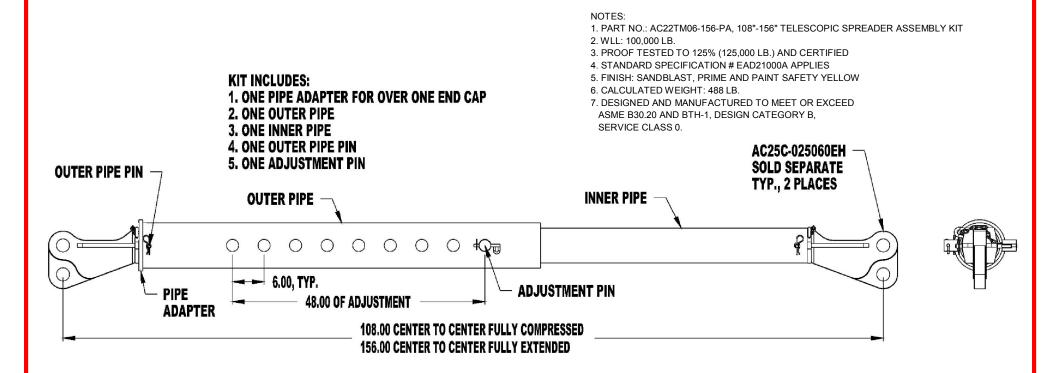

## 108"-156" TELESCOPIC SPREADER ASSEMBLY KIT (AC22TM06-156-PA)

Cage Code: 65059 | Drawing No: SAC22TM06-156-PA | Revision: - | Sheet: 1 of 1

UNLESS OTHERWISE SPECIFIED, DIMENSIONS ARE IN INCHES

To avoid lifter failure, potential death and property damage, never exceed WLL (Working Load Limit).