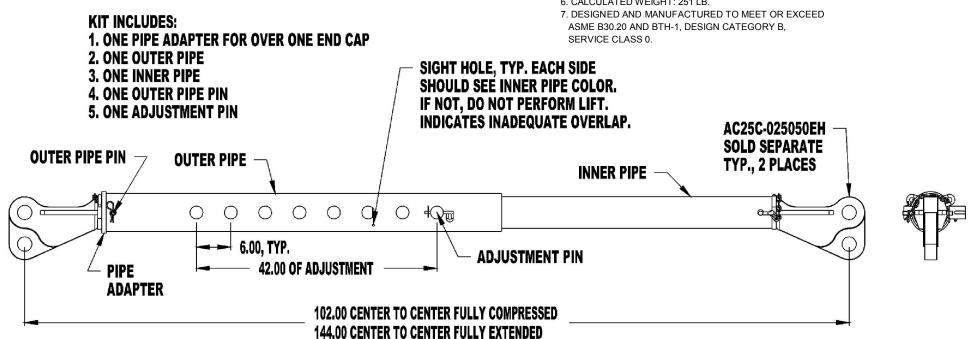

## 102"-144" TELESCOPIC SPREADER ASSEMBLY KIT, WLL 100,000 LB. (AC22TH05-144-PA)

Cage Code: 65059 | Drawing No: SAC22TH05-144-PA | Revision: - | Sheet: 1 of 1

UNLESS OTHERWISE SPECIFIED. DIMENSIONS ARE IN INCHES

- 1. PART NO.: AC22TH05-144-PA, 102"-144" TELESCOPIC SPREADER ASSEMBLY KIT
- 2. WLL: SEE AC25C CHART FOR DESIRED LENGTH
- 3. PROOF TESTED TO 125% (125,000 LB.) AND CERTIFIED
- 4. STANDARD SPECIFICATION # EAD21000A APPLIES
- 5. FINISH: SANDBLAST, PRIME AND PAINT SAFETY YELLOW
- 6. CALCULATED WEIGHT: 251 LB.