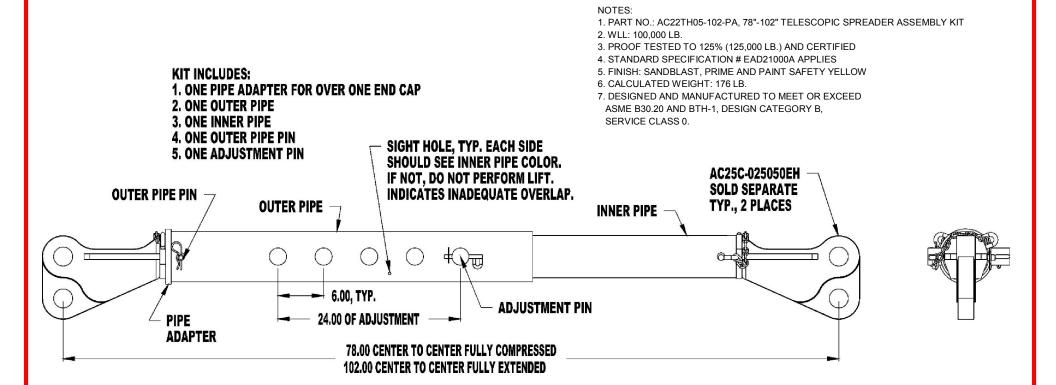

## 78"-102" TELESCOPIC SPREADER ASSEMBLY KIT, WLL 100,000 LB. (AC22TH05-102-PA)

Cage Code: 65059 | Drawing No: SAC22TH05-102-PA | Revision: - | Sheet: 1 of 1

UNLESS OTHERWISE SPECIFIED, DIMENSIONS ARE IN INCHES