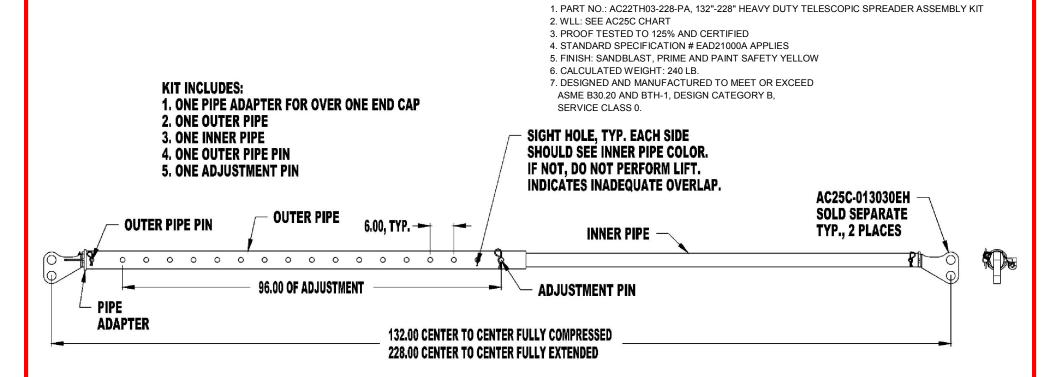

## 132"-228" TELESCOPIC SPREADER ASSEMBLY, WLL 52,000 LB. (AC22TH03-228-PA)

Cage Code: 65059 | Drawing No: SAC22TH03-228-PA | Revision: - | Sheet: 1 of 1

UNLESS OTHERWISE SPECIFIED. DIMENSIONS ARE IN INCHES