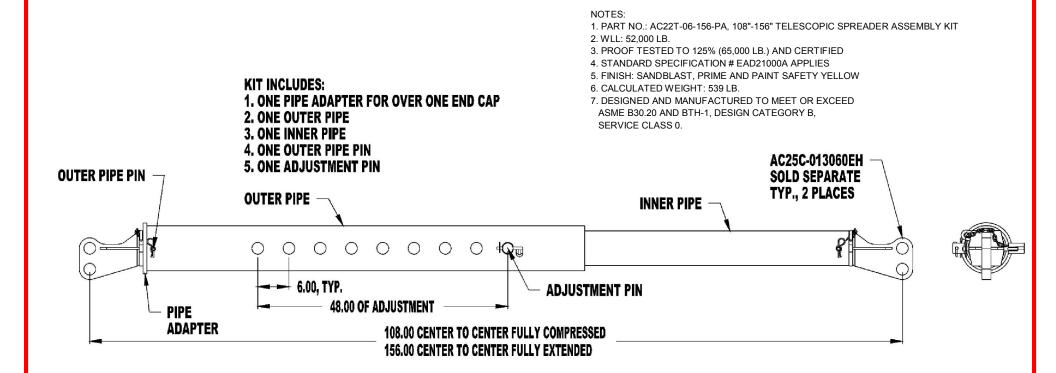

## 108"-156" TELESCOPIC SPREADER ASSEMBLY KIT (AC22T-06-156-PA)

Cage Code: 65059 | Drawing No: SAC22T-06-156-PA | Revision: - | Sheet: 1 of 1

UNLESS OTHERWISE SPECIFIED. DIMENSIONS ARE IN INCHES

To avoid lifter failure, potential death and property damage, never exceed WLL (Working Load Limit).