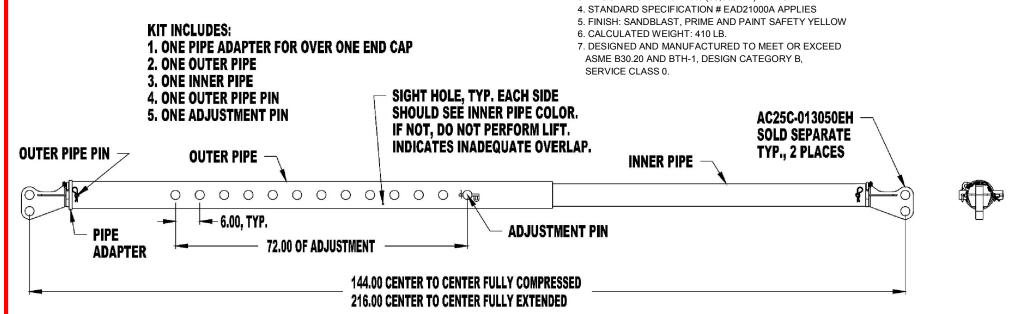

## 144"-216" TELESCOPIC SPREADER ASSEMBLY KIT, WLL 52,000 LB. (AC22T-05-216-PA)

Cage Code: 65059 | Drawing No: SAC22T-05-216-PA | Revision: - | Sheet: 1 of 1

UNLESS OTHERWISE SPECIFIED, DIMENSIONS ARE IN INCHES

## NOTES:

- 1. PART NO.: AC22T-05-216-PA, 144"-216" TELESCOPIC SPREADER ASSEMBLY KIT
- 2. WLL: 52.000 LB.
- 3. PROOF TESTED TO 125% (65,000 LB.) AND CERTIFIED

To avoid lifter failure, potential death and property damage, never exceed WLL (Working Load Limit).