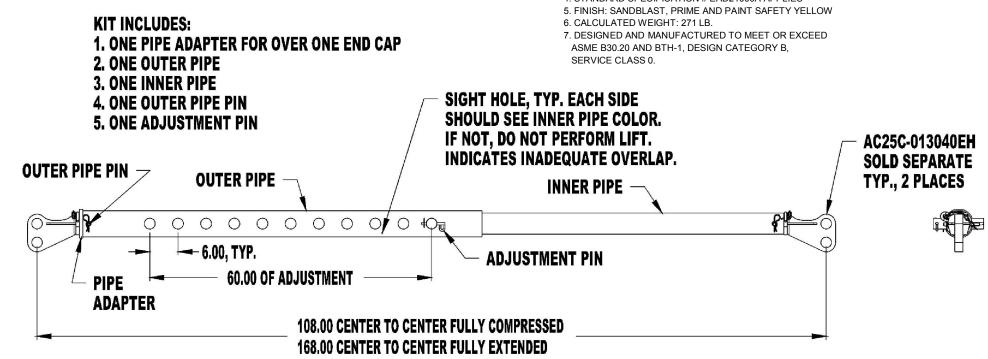

## 108"-168" TELESCOPIC SPREADER ASSEMBLY, WLL 52,000 LB. (AC22T-04-168-PA)

Cage Code: 65059 | Drawing No: SAC22T-04-168-PA | Revision: - | Sheet: 1 of 1

UNLESS OTHERWISE SPECIFIED, DIMENSIONS ARE IN INCHES

## NOTES:

- 1. PART NO.: AC22T-04-168-PA, 108"-168" TELESCOPIC SPREADER ASSEMBLY KIT
- 2. WLL: SEE AC25C CHART
- 3. PROOF TESTED TO 125% AND CERTIFIED
- 4. STANDARD SPECIFICATION # EAD21000A APPLIES

To avoid lifter failure, potential death and property damage, never exceed WLL (Working Load Limit).