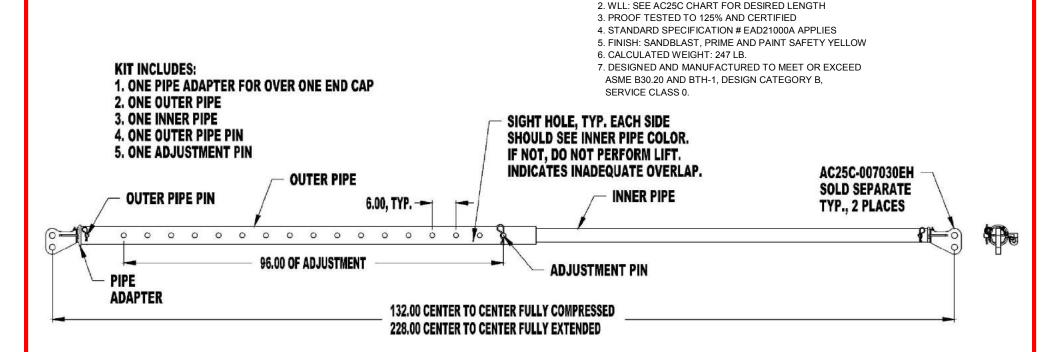

## 132"-228" TELESCOPIC SPREADER ASSEMBLY, WLL 28,000 LB. (AC22T-03-228-PA)

Cage Code: 65059 | Drawing No: SAC22T-03-228-PA | Revision: - | Sheet: 1 of 1

UNLESS OTHERWISE SPECIFIED. DIMENSIONS ARE IN INCHES

1. PART NO.: AC22T-03-228-PA, 132"-228" TELESCOPIC SPREADER ASSEMBLY KIT