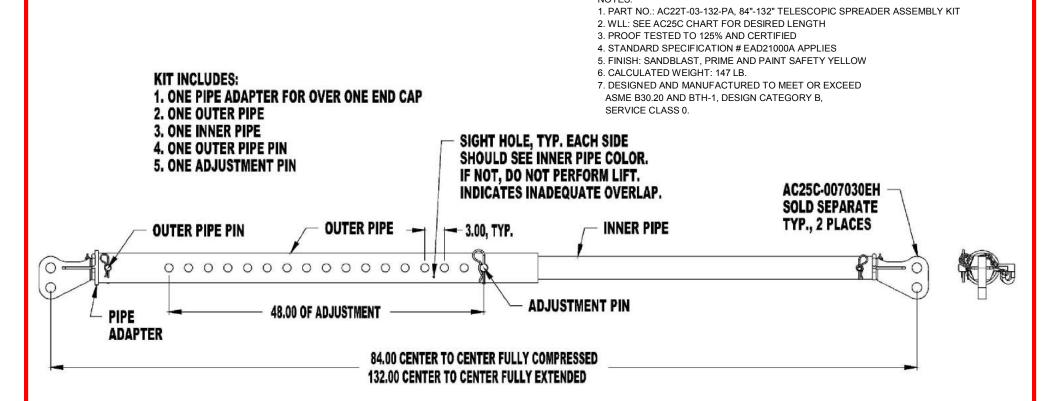

## 84"-132" TELESCOPIC SPREADER ASSEMBLY, WLL 28,000 LB. (AC22T-03-132-PA)

Cage Code: 65059 | Drawing No: SAC22T-03-132-PA | Revision: - | Sheet: 1 of 1

UNLESS OTHERWISE SPECIFIED. DIMENSIONS ARE IN INCHES