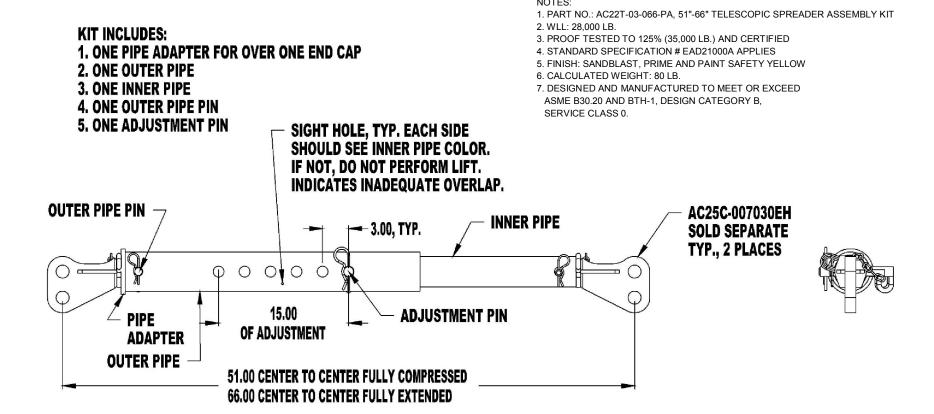

## 51"-66" TELESCOPIC SPREADER ASSEMBLY, WLL 28,000 LB. (AC22T-03-066-PA)

Cage Code: 65059 | Drawing No: SAC22T-03-066-PA | Revision: - | Sheet: 1 of 1

UNLESS OTHERWISE SPECIFIED. DIMENSIONS ARE IN INCHES