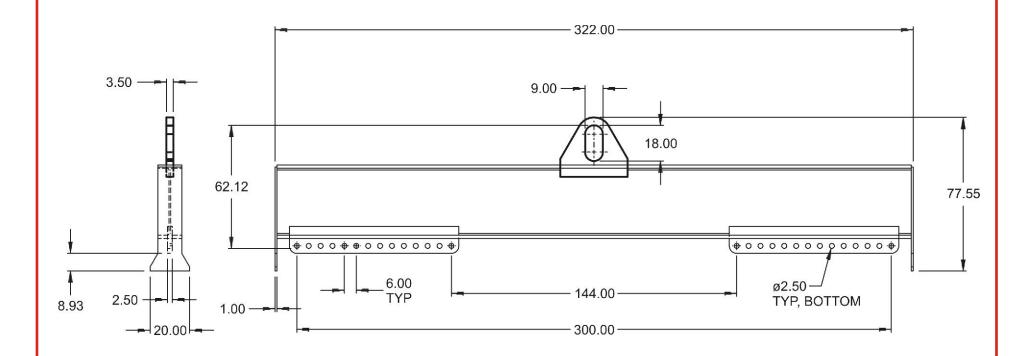

## LIFT BEAM - MULTIPICK, WLL:50 TON, 25' MAX SPAN (AD29000A-1PA)

Cage Code: 65059 | Drawing No: SAD29000A | Revision: -- | Sheet: 1 of 1

UNLESS OTHERWISE SPECIFIED, DIMENSIONS ARE IN INCHES SEE ELECTRONIC PARTS LIST FOR BILL OF MATERIALS

## NOTES:

- 1. P/N: AD29000A-1PA, LIFT BEAM, MULTIPICK
- 2. WLL: 50 TONS
- 3. PROOF TESTED TO 125% (125,000 LB) AND CERTIFIED
- 4. DESIGNED AND MANUFACTURED TO MEET OR EXCEED ASMEB30.20
- 5. FINISH: SANDBLAST, PRIME AND PAINT SAFETY YELLOW
- 6. CALCULATED WEIGHT: 8250 LB