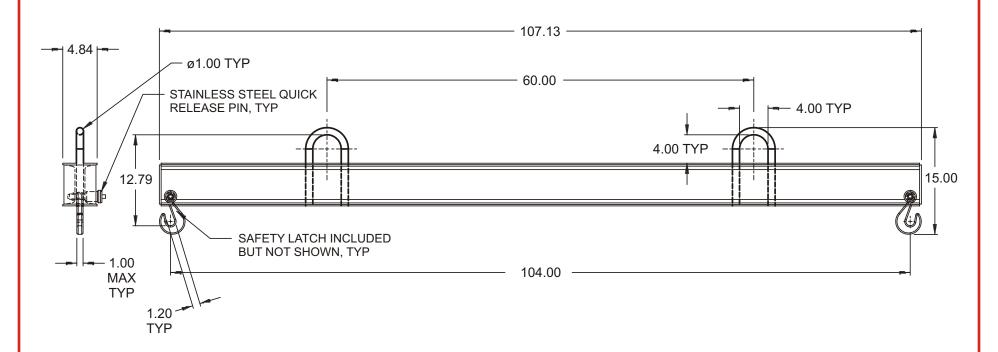

## TWO CRANE SPREADER BEAM, WITH SAFETY HOOKS (AB04000A-1PA)

Cage Code: 65059 | Drawing No: SAB04000A | Revision: -- | Sheet: 1 of 1

UNLESS OTHERWISE SPECIFIED, DIMENSIONS ARE IN INCHES

## NOTES:

- 1. P/N: AB04000A-1PA, TWO CRANE SPREADER BEAM, WITH SAFETY HOOKS
- 2. WLL: 8000 LB
- 3. PROOF TESTED TO 125% (10,000 LB) AND CERTIFIED
- 4. FINISH: SANDBLAST, PRIME AND PAINT SAFETY YELLOW
- 5. CALCULATED WEIGHT: 175 LB.