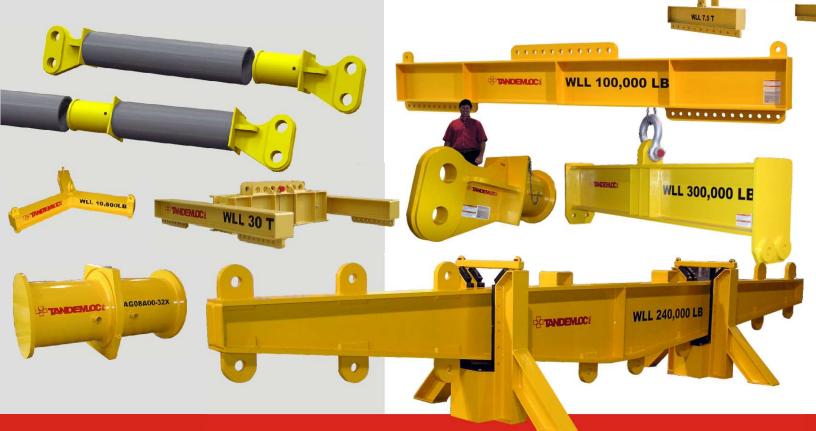

**Our problem-solving background** in the container lifting business enabled us to service another market, "Below the Hook Lifters" for general industry. Over the years, we have developed a huge selection of general-purpose spreader bars, lifting beams and frames of all shapes and sizes. We also design and build special purpose, proprietary lifters.

## ALL TYPES OF LIFTING EQUIPMENT

Industry-Standard

Custom Designed and Manufactured

These products are a partial representation. We can also design items 'from the ground up.' With most applications, we are able to design, manufacture, test and ship your items within a few weeks of your order.

# **Overhead Lifting Devices**

#### (Below the Hook Lifters)

- Spreader Bars
- Build Your Own Spreader Bars (End Caps)
- Lift Beams
- Lifting Frames, H-Beams
- Build Your Own Lifting Frame (Corner Caps)
- Custom Gantry Cranes
- Miscellaneous Lifting Attachments
- Lift Equipment Service/Maintenance
- Refurbish & Retest Lift Equipment