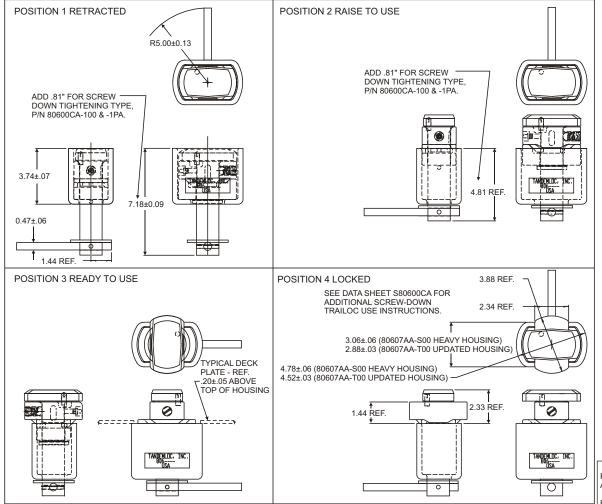

**RIGHT** LEFT **ASSEM** ASSEM. POS. POS 1,2&4 1, 2 & 4 CUT HOLE IN DECK PLATE USING CAST HOUSING AS A TEMPLATE. WELD DECK PLACE TO LOW CARBON STEEL HOUSING AROUND PERIMETER, STRUCTURE CAN BE WELDED TO ANY VERTICAL OUTSIDE OF HOUSING FOR REQUIRED STRENGTH.I TYPICAL ENLARGED VIEW CONTAINER DECK CUT-OUT POS. -RIGHT ASSEM.

TRAILOCS ARE LOCATED SO AS TO INSERT AND LOCK INTO THE ISO 1161 CORNER FITTINGS LOCATED ON STANDARD ISO (668) TYPE CONTAINERS IN CONJUNCTION WITH THE ABOVE DATA, LOCATE TRAILOC USING ISO 668 DATA OR TANDEMLOC DATA SHEET DF 72047-16 FOR MALE

CAUTION - HANDLE DIRECTIONS & TYPE VARY IN DIFFERENT ASSEMBLIES, CHECK FIT AND OPERATING CLEARANCES BEFORE FINAL WELDING.

FITTINGS OR OTHER APPROPRIATE DATA.

CUST INSP. FINAL ASSEM. S806AX1X, S80600DA, S80609CA, S80600BA & S80600AA.

**REVISIONS** REV DESCRIPTION UPDATED TO SHOW NEW P/N & SCREW DOWN TYPE. DWG NO. WAS A806061X.

PLAN VIEW

RIGHT HAND & LEFT HAND TRAILOCS

WELDED IN DECK APERTURES.

ADDED NEW INSTALLATION & WELD DATA DEFINED HEAVY/UPDATED HOUSING DIM. 3.88 WAS 3.19 (TYPO)

.20±.05 ABOVE TOP OF HOUSING WAS .19 MAX

10/11/96 MD 05/11/99 MD 12/3/99 MD 7/29/10 DAH

DATE APP.

PLAN VIEW

APERTURES CUT FOR

TRAILOC INSTALLATION.

To avoid lifter failure, potential death and property damage, never exceed WLL (Working Load Limit)