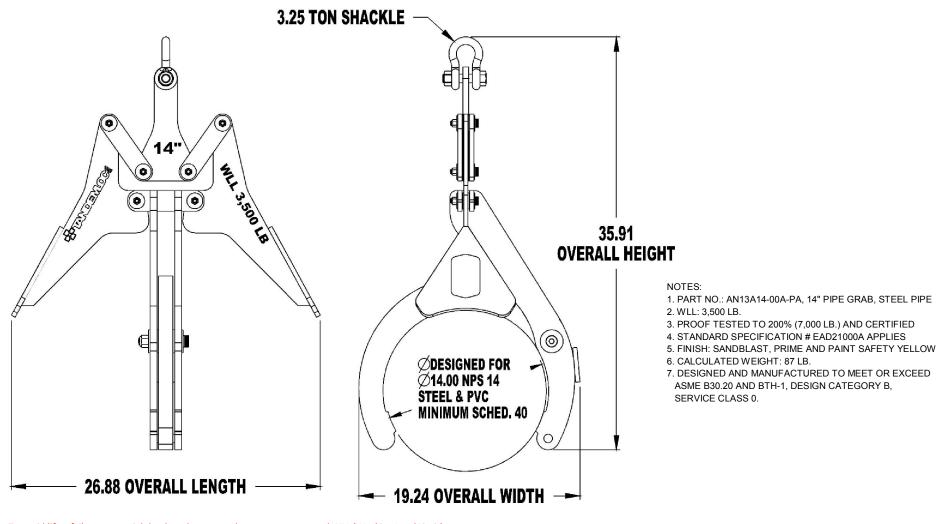

## 14" PIPE GRAB, STEEL PIPE, WLL 3,500 LB. (AN13A14-00A-PA)

Cage Code: 65059 | Drawing No: SAN13A14 | Revision: - | Sheet: 1 of 1

UNLESS OTHERWISE SPECIFIED, DIMENSIONS ARE IN INCHES

To avoid lifter failure, potential death and property damage, never exceed WLL (Working Load Limit).

Dimensions are subject to manufacturing tolerance and change.

Tandemloc, Inc. designs, manufactures and tests lifting, securing and mobilizing components for all industries. See our website for details and important safety information.