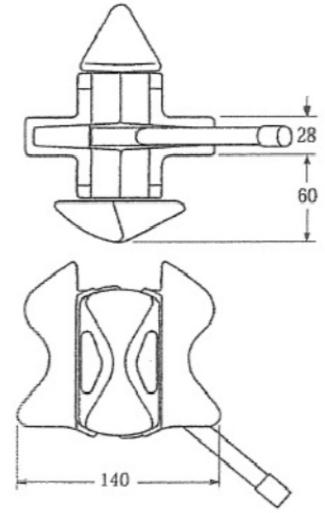

## **DOUBLE CONE TWISTLOCK (AD54000A-1GA)**

Cage Code: 65059 | Drawing No: SAD54000A | Revision: -- | Sheet: 1 of 1

DIMENSIONS ARE IN MILLIMETERS
DO NOT SCALE DRAWING

## NOTE:

- 1. PART NO: AD54000A-1GA, DOUBLE CONE TWISTLOCK
- 2. BREAKLOAD: TENSION 50 TONS, SHEAR 40 TONS
- 3. FINISH: HOT DIP GALVANIZED
- 4. CALCULATED WEIGHT: 11.7 LB.
- 5. DIMENSIONS IN MILLIMETERS