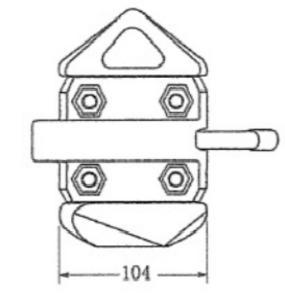

## **DOUBLE CONE TWISTLOCK (AD54000A-1GA)**

Cage Code: 65059 | Drawing No: SAD54000A | Revision: -- | Sheet: 1 of 1

DIMENSIONS ARE IN MILLIMETERS
DO NOT SCALE DRAWING

## NOTE:

- 1. PART NO: AD54000A-1GA, DOUBLE CONE TWISTLOCK
- 2. BREAKLOAD: TENSION 50 TONS, SHEAR 40 TONS
- 3. FINISH: HOT DIP GALVANIZED
- 4. CALCULATED WEIGHT: 11.7 LB.
- 5. DIMENSIONS IN MILLIMETERS