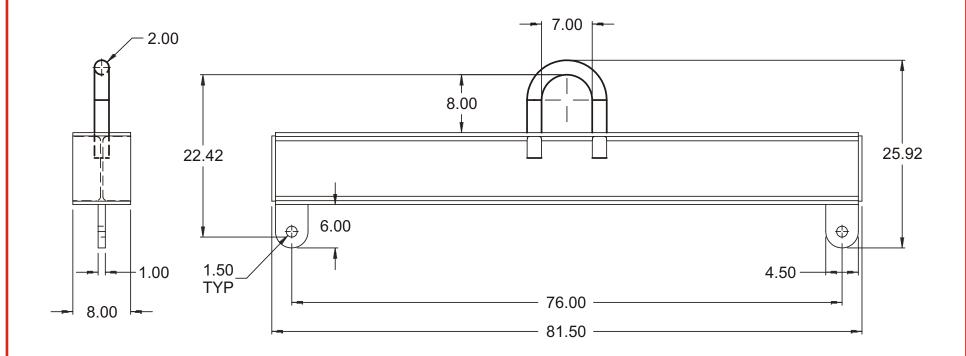

Cage Code: 65059 | Drawing No: SAA09000A | Revision: -- | Sheet: 1 of 1

UNLESS OTHERWISE SPECIFIED, DIMENSIONS ARE IN INCHES

## NOTES:

- 1. P/N: AA09000A-1PA, LIFT BEAM
- 2. WLL: 12 TONS
- 3. PROOF TESTED TO 125% (30,000 LB) AND CERTIFIED
- 4. FINISH: SANDBLAST, PRIME AND PAINT SAFETY YELLOW
- 5. CALCULATED WEIGHT: 325 LB

DANGER: Never Exceed WLL (Working Load Limit)