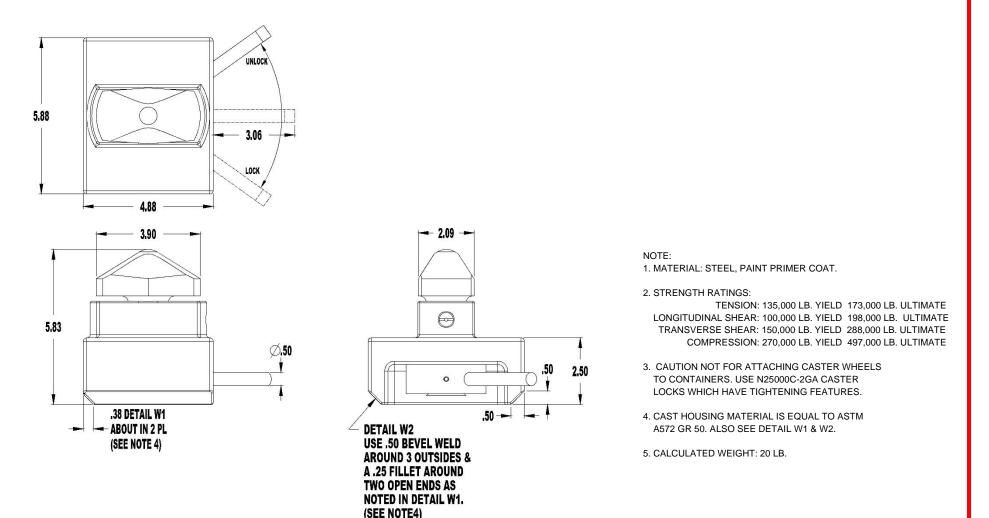

## **HEAVY DUTY FASTMOUNT (N2501HD-1PA)**

## Cage Code: 65059 | Drawing No: SN2501HD | Revision: - | Sheet: 1 of 1

UNLESS OTHERWISE SPECIFIED, DIMENSIONS ARE IN INCHES

To avoid lifter failure, potential death and property damage, never exceed WLL (Working Load Limit).