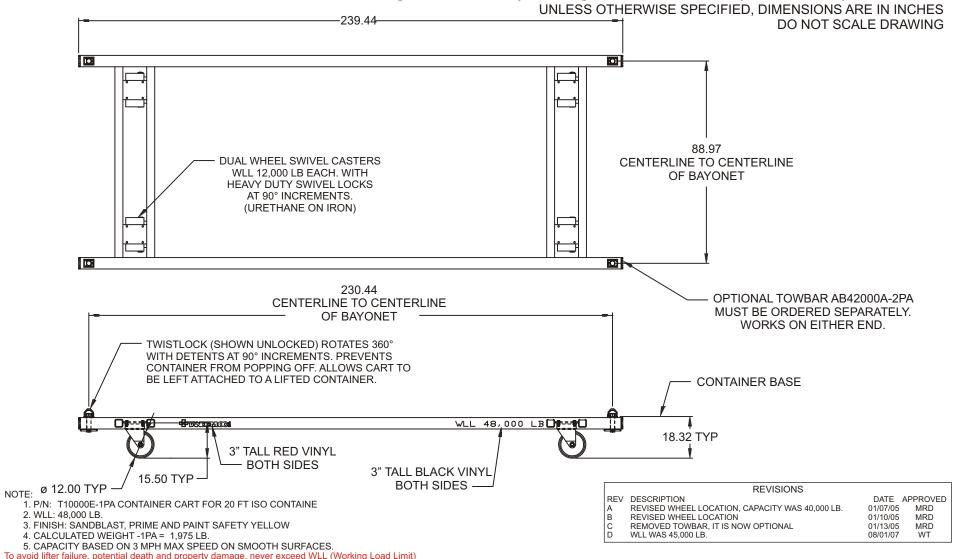

## T10000E-1PA CONTAINER CART FOR 20' ISO STD CONTAINERS (T10000E-1PA)

Cage Code: 65059 | Drawing No: ST10000E-1PA | Revision: D | Sheet: 1 of 1

To avoid lifter failure, potential death and property damage, never exceed WLL (Working Load Limit)