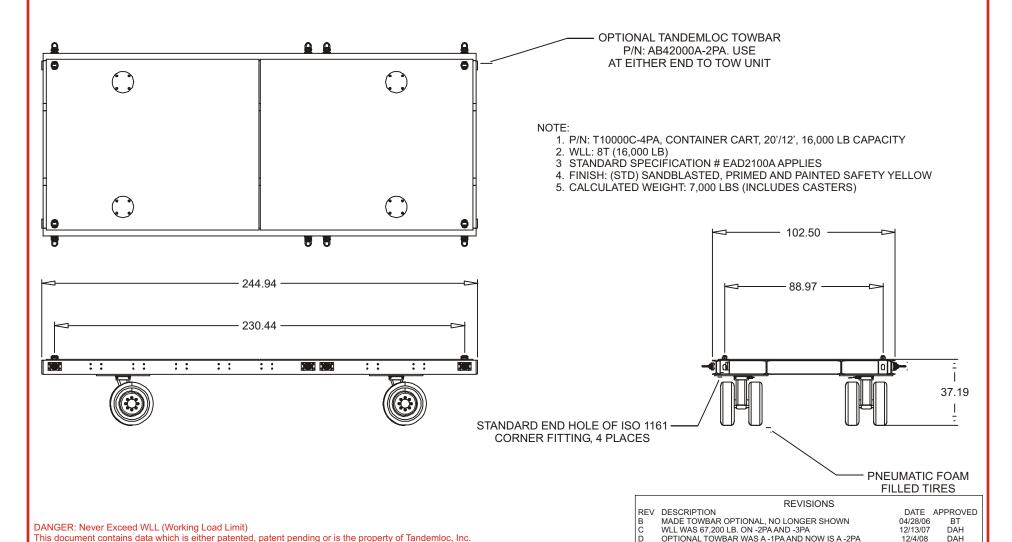

## **CONTAINER CART - 16,000 LB CAPACITY (T10000C-4PA)**

Cage Code: 65059 | Drawing No: ST10000C-4PA | Revision: D | Sheet: 1 of 1

UNLESS OTHERWISE SPECIFIED, DIMENSIONS ARE IN INCHES DO NOT SCALE DRAWING