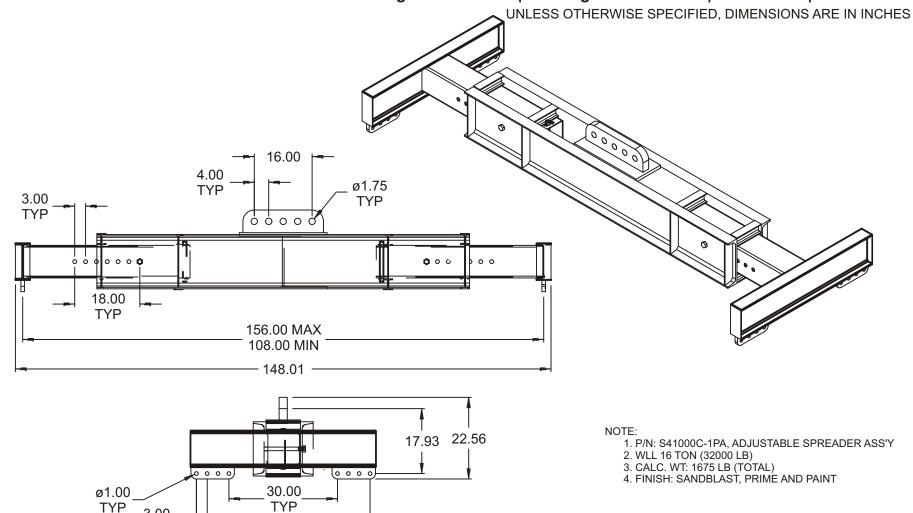

## **ADJUSTABLE SPREADER (S41000C-1PA)**

Cage Code: 65059 | Drawing No: SS41000C | Revision: -- | Sheet: 1 of 1

To avoid lifter failure, potential death and property damage, never exceed WLL (Working Load Limit)