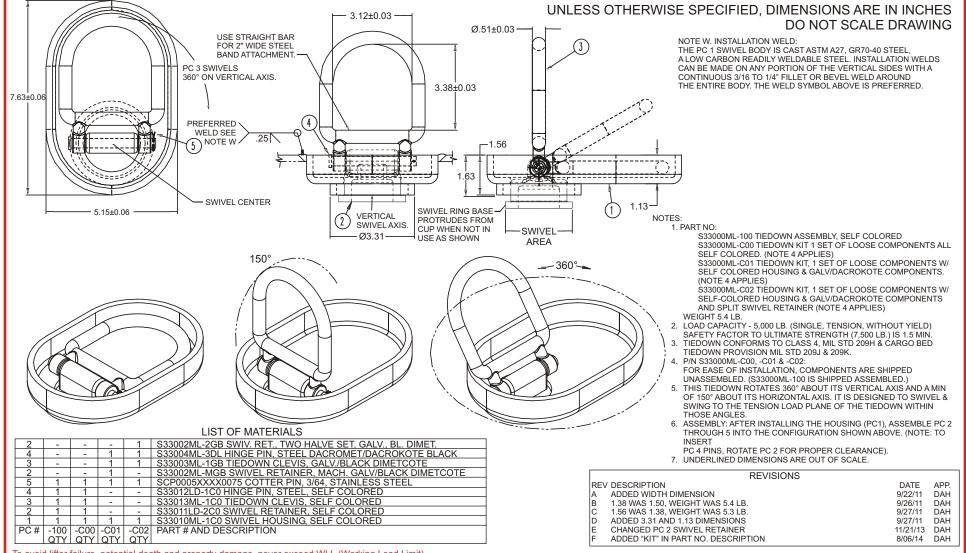

## **TIEDOWN, FLUSH MOUNTED (S33000ML TYPE)**

Cage Code: 65059 | Drawing No: SS33000ML | Revision: F | Sheet: 1 of 1



To avoid lifter failure, potential death and property damage, never exceed WLL (Working Load Limit)

This document contains the proprietary information of Tandemloc, Inc. and your access and use shall be, and is at all times, pursuant to and limited by the Tandemloc, Inc. Terms of Use.

You shall not, and shall not encourage, assist, or authorize another party to copy, distribute, publically display, modify, reverse engineer, decompile, or take any other action to reproduce or replicate this document or the information contained herein. © Copyright 2012 by Tandemloc, Inc.

Dimensions are subject to manufacturing tolerance and change



Email: info@tandemloc.com • www.tandemloc.com

824 Highway 101 • Havelock, NC 28532

**TEL: 1.800.258.7324** (252.447.7155) **FAX: 1.800.892.3273** (252.4