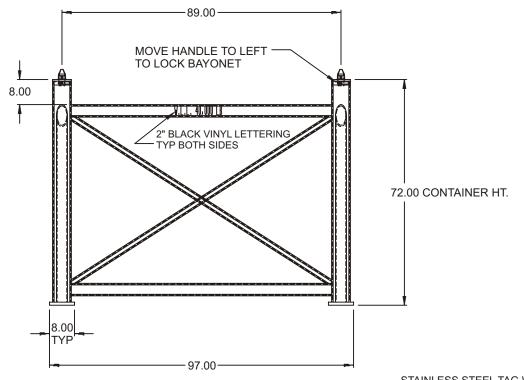

## **CONTAINER INSPECTION AND MAINTENANCE STAND (AE14000A-1PA)**

Cage Code: 65059 | Drawing No: SAE14000A | Revision: B | Sheet: 1 of 1

UNLESS OTHERWISE SPECIFIED, DIMENSIONS ARE IN INCHES SEE ELECTRONIC PARTS LIST FOR BILL OF MATERIALS.

2 TWISTLOCK BAYONETS WITH HANDLE, DETENTS WITH BALL AND SPRING LOCATE THE LOCK AND UNLOCKED POSITIONS FOR ISO 1161 CORNER FITTINGS. (LARGE HOLE) 75.25 84.00

STAINLESS STEEL TAG WELDED 1 LEG ONLY CNC MACHINED 1/4" HIGH LETTERING WITH

FOLLOWING DATA:

WII: 40.000 LB WIND LOAD RATING: 15 M.P.H. MANUFACTURER: TANDEMLOC, INC.