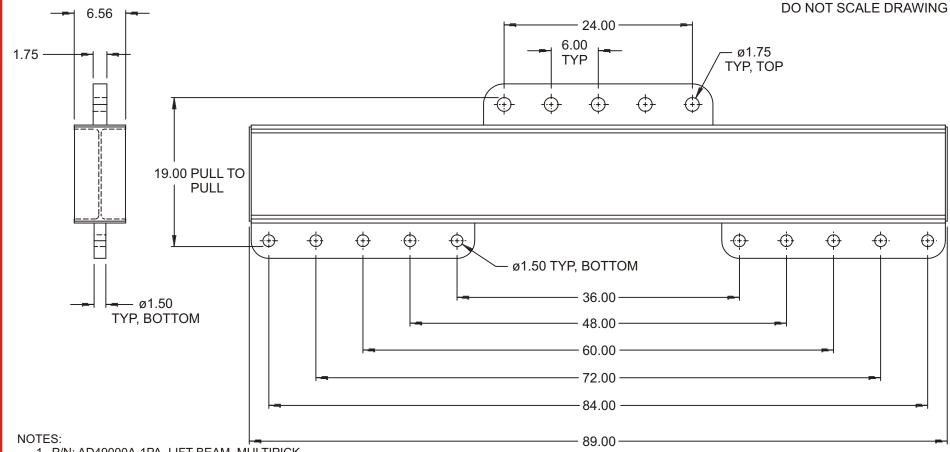

## **LIFT BEAM - MULTIPICK (AD49000A-1PA)**

Cage Code: 65059 | Drawing No: MAD49000A | Revision: -- | Sheet: 1 of 1

UNLESS OTHERWISE SPECIFIED, DIMENSIONS ARE IN INCHES

- 1. P/N: AD49000A-1PA, LIFT BEAM, MULTIPICK
- 2. WLL: 26,500 LB (13.25 TONS)
- 3. PROOF TESTED TO 125% (33,125 LB) AND CERTIFIED
- 4. DESIGNED AND MANUFACTURED TO MEET OR EXCEED ASME B30.20
- 5. FINISH: SANDBLAST, PRIME AND PAINT SAFETY YELLOW
- 6. CALCULATED WEIGHT: 450 LB.