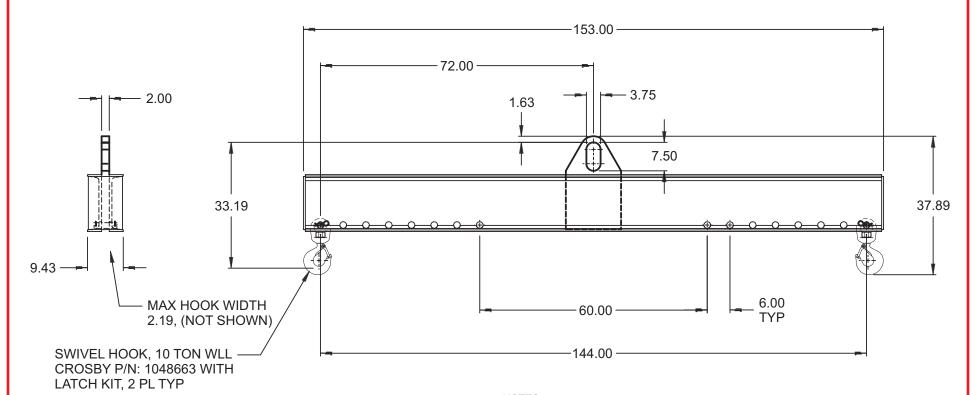

## LIFT BEAM W/ SWIVEL HOOKS 15 TON WLL 12' MAX SPAN (AD28000A-1PA)

Cage Code: 65059 | Drawing No: SAD28000A | Revision: -- | Sheet: 1 of 1

UNLESS OTHERWISE SPECIFIED, DIMENSIONS ARE IN INCHES SEE ELECTRONIC PARTS LIST FOR BILL OF MATERIALS

## NOTES:

- 1. P/N: AD28000A-1PA, LIFT BEAM WITH SWIVEL HOOKS
- 2. WLL: 15 TONS
- 3. PROOF TESTED TO 125% (37,500 LB) AND CERTIFIED
- 4. DESIGNED AND MANUFACTURED TO MEET OR EXCEED ASME B30.20
- 5. FINISH: SANDBLAST, PRIME AND PAINT SAFETY YELLOW
- 6. CALCULATED WEIGHT: 1525 LB.