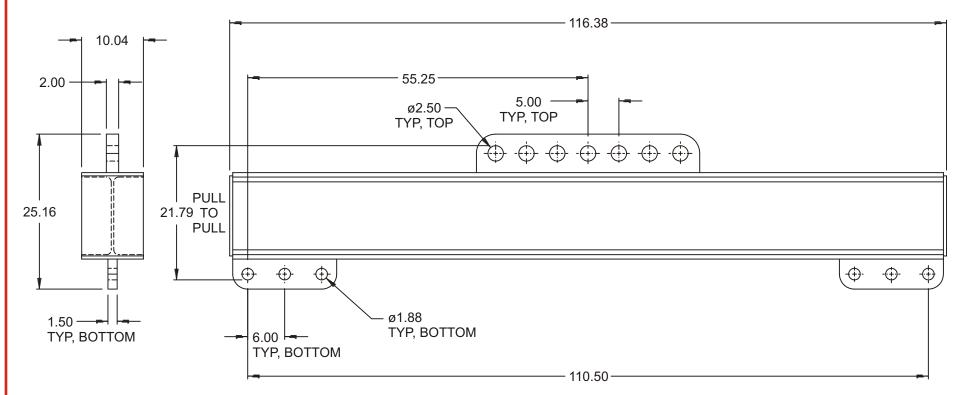

## LIFT BEAM - MULTIPICK, WLL: 15 TON X 110.5 SPREAD (AD11000A-1PA)

Cage Code: 65059 | Drawing No: SAD11000A | Revision: -- | Sheet: 1 of 1

UNLESS OTHERWISE SPECIFIED, DIMENSIONS ARE IN INCHES DO NOT SCALE DRAWING

## NOTES:

- 1. P/N: AD11000A-1PA, LIFT BEAM, MULTIPICK
- 2. WLL: 15 TONS
- 3. PROOF TESTED TO 125% (37,500 LB) AND CERTIFIED
- 4. DESIGNED AND MANUFACTURED TO MEET OR EXCEED ASME B30.20
- 5. FINISH: SANDBLAST, PRIME AND PAINT SAFETY YELLOW
- 6. CALCULATED WEIGHT: 875 LB.