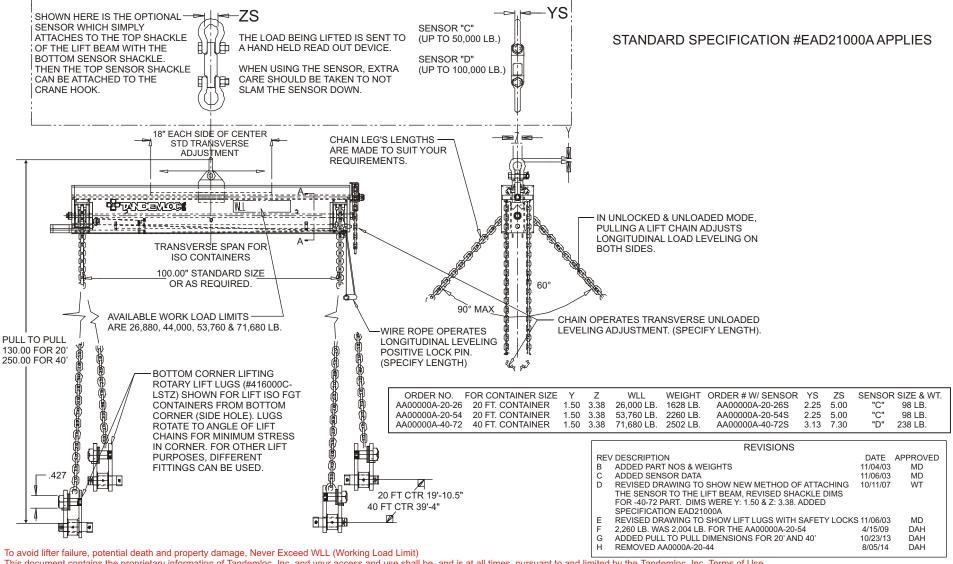

## **UNIVERSAL LOAD LEVELING LIFT BEAM (AA00000A TYPE)**

Cage Code: 65059 | Drawing No: SAA00000A | Revision: H | Sheet: 1 of 1

This document contains the proprietary information of Tandemloc, Inc. and your access and use shall be, and is at all times, pursuant to and limited by the Tandemloc, Inc. Terms of Use.